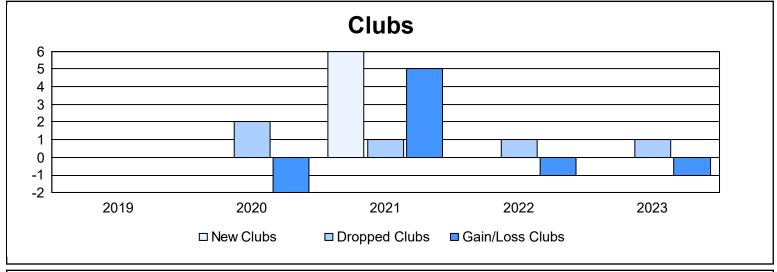

District 120 As of June 2023 Cumulative

| Year      | New<br>Clubs | Dropped<br>Clubs | Gain/<br>Loss<br>Clubs | New<br>Members | Charter<br>Members | Reinstate<br>Members | Transfer<br>Members | Total<br>Member<br>Added | Total<br>Members<br>Dropped | Gain/<br>Loss<br>Members |
|-----------|--------------|------------------|------------------------|----------------|--------------------|----------------------|---------------------|--------------------------|-----------------------------|--------------------------|
| 2018-2019 | 0            | 0                | 0                      | 45             | 0                  | 1                    | 0                   | 46                       | 71                          | -25                      |
| 2019-2020 | 0            | 2                | -2                     | 42             | 0                  | 0                    | 1                   | 43                       | 107                         | -64                      |
| 2020-2021 | 6            | 1                | 5                      | 36             | 150                | 0                    | 0                   | 186                      | 67                          | 119                      |
| 2021-2022 | 0            | 1                | -1                     | 43             | 6                  | 1                    | 0                   | 50                       | 115                         | -65                      |
| 2022-2023 | 0            | 1                | -1                     | 33             | 2                  | 0                    | 0                   | 35                       | 63                          | -28                      |
| Average   | 1            | 1                | 0                      | 40             | 32                 | 0                    | 0                   | 72                       | 85                          | -13                      |