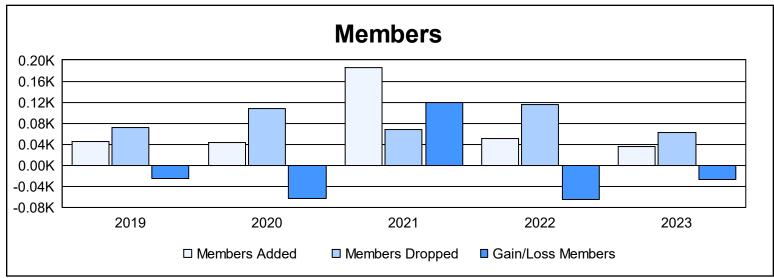

District 120 As of June 2023 Cumulative

| Year      | New<br>Clubs | Dropped<br>Clubs | Gain/<br>Loss<br>Clubs | New<br>Members | Charter<br>Members | Reinstate<br>Members | Transfer<br>Members | Total<br>Member<br>Added | Total<br>Members<br>Dropped | Gain/<br>Loss<br>Members |
|-----------|--------------|------------------|------------------------|----------------|--------------------|----------------------|---------------------|--------------------------|-----------------------------|--------------------------|
| 2018-2019 | 0            | 0                | 0                      | 45             | 0                  | 1                    | 0                   | 46                       | 71                          | -25                      |
| 2019-2020 | 0            | 2                | -2                     | 42             | 0                  | 0                    | 1                   | 43                       | 107                         | -64                      |
| 2020-2021 | 6            | 1                | 5                      | 36             | 150                | 0                    | 0                   | 186                      | 67                          | 119                      |
| 2021-2022 | 0            | 1                | -1                     | 43             | 6                  | 1                    | 0                   | 50                       | 115                         | -65                      |
| 2022-2023 | 0            | 1                | -1                     | 33             | 2                  | 0                    | 0                   | 35                       | 63                          | -28                      |
| Average   | 1            | 1                | 0                      | 40             | 32                 | 0                    | 0                   | 72                       | 85                          | -13                      |